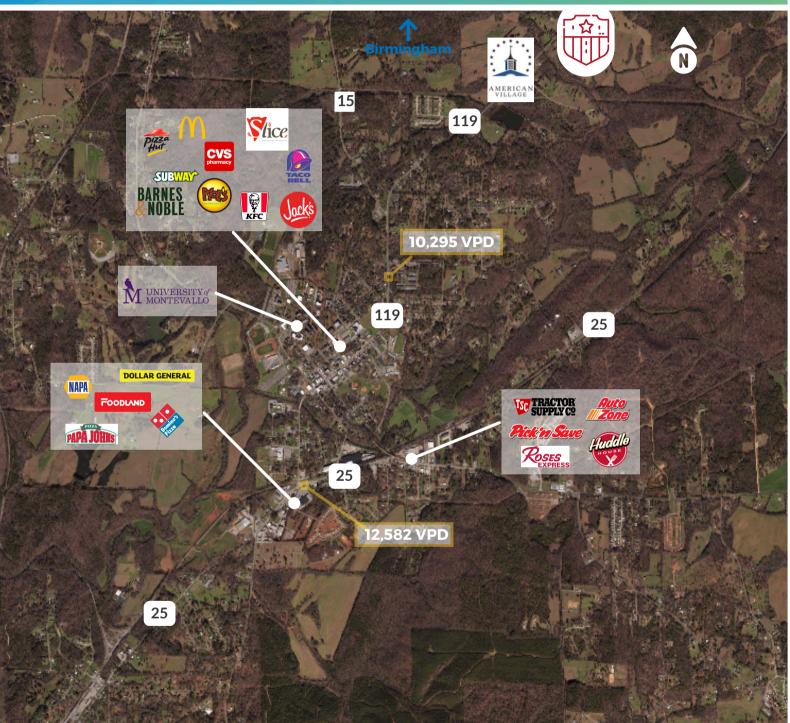

City Population



11%

Population Increase Since 2010



**6,656** 

City Daytime Population



\$52,107

City Median Household Income



28%

City Bachelor Degree or Higher

Source: 2023 ESRI

#### **Target Retail Sectors**

**Building Materials & Supplies** 

Sporting, Clothing & Shoes

Restaurant & Entertainment

Furniture & Home Furnishings



Main Street
Alabama
Designated
Community



#### **ESRI Tapestry Segments**

Old & Newcomers

**35**%

College Towns

17%

Traditional Living

13%

**Key Community Assets** 



AMERICAN VILLAGE

National Veterans Ceme

## Montevallo Trade Area

SHELBY COUNTY | ALABAMA





Trade Area Population



**34,515** 

Trade Area Daytime Population



\$70,057

Trade Area Median Household Income



**36%** 

Trade Area Bachelor Degree or Higher









### **Montevallo Retail & Traffic**

SHELBY COUNTY | ALABAMA