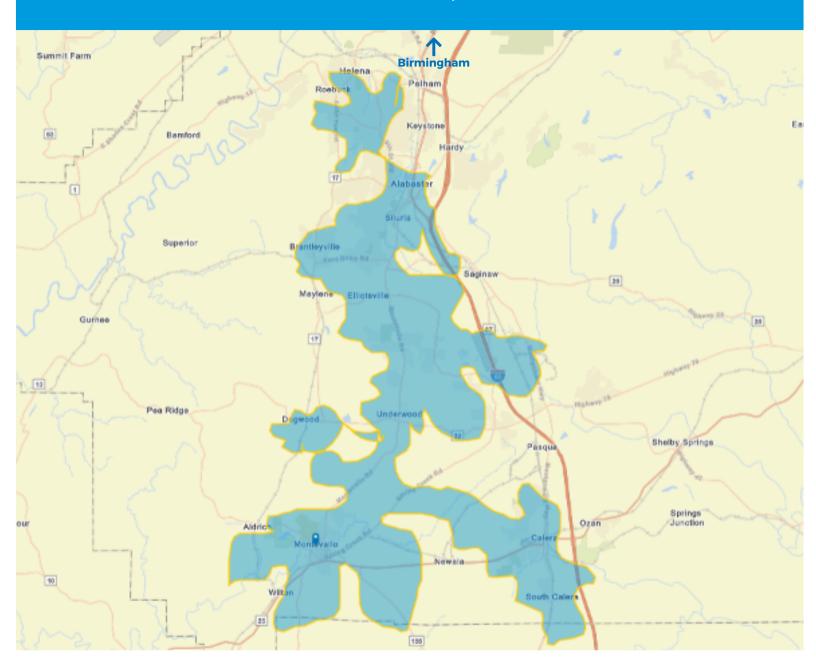

## Montevallo Trade Area

SHELBY COUNTY | ALABAMA

Trade Area Population

**34,515** 

Trade Area Daytime Population

\$70,057

Trade Area Median Household Income

**36%** 