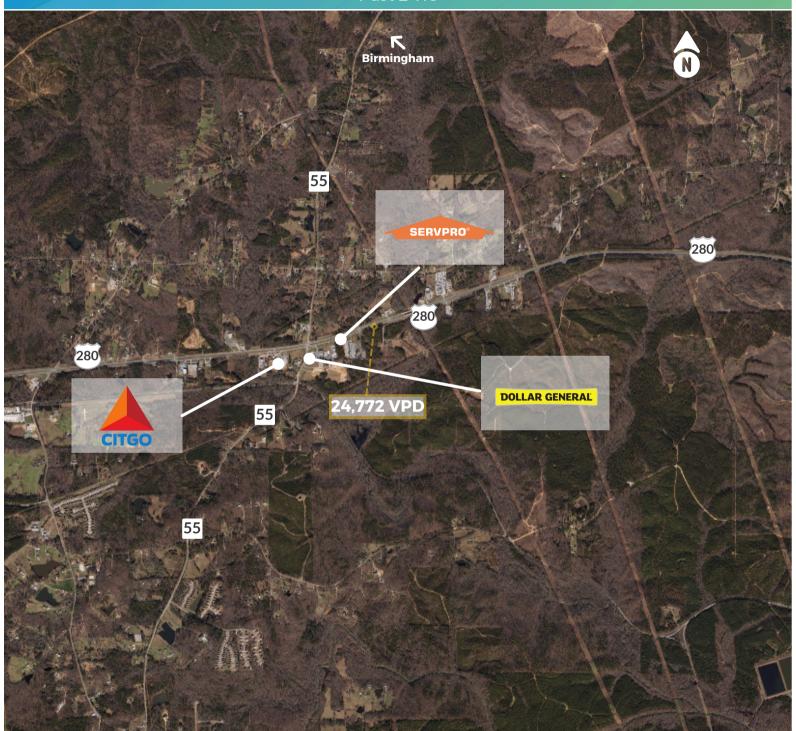

## Westover Trade Area

SHELBY COUNTY | ALABAMA

### **Westover Retail & Traffic**

SHELBY COUNTY | ALABAMA