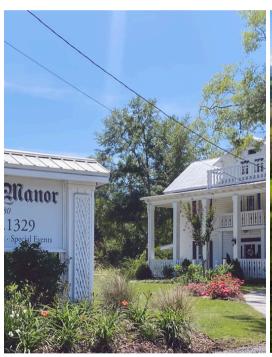

#### SHELBY COUNTY | ALABAMA

Westover, located along the busy US HWY 280 corridor, is approximately 20 miles southeast of Birmingham. A growing community with extensive plans for (PUD) Planned Unit Development projects, Westover has tremendous growth potential - from scenic wooded hills for new neighborhoods to commercial development potential along Hwy 280. Pine Mountain Preserve, currently under construction, offers large lots for farmhouse style homes in a private community setting complete with hiking trails and communal recreation sites. Westover is also home to Camelot Manor, a popular wedding venue, and ServPro's regional training center, both of which generate visitor traffic.

US Customer Support Center

Camelot Manor Wedding & Event Venue

Regional Training Center