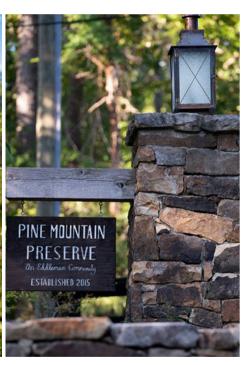

#### SHELBY COUNTY | ALABAMA

Westover, located along the busy US HWY 280 corridor, is approximately 20 miles southeast of Birmingham. A growing community with extensive plans for (PUD) Planned Unit Development projects, Westover has tremendous growth potential - from scenic wooded hills for new neighborhoods to commercial development potential along Hwy 280. Pine Mountain Preserve, currently under construction, offers large lots for farmhouse style homes in a private community setting complete with hiking trails and communal recreation sites. Westover is also home to Camelot Manor, a popular wedding venue, and ServPro's regional training center, both of which generate visitor traffic.