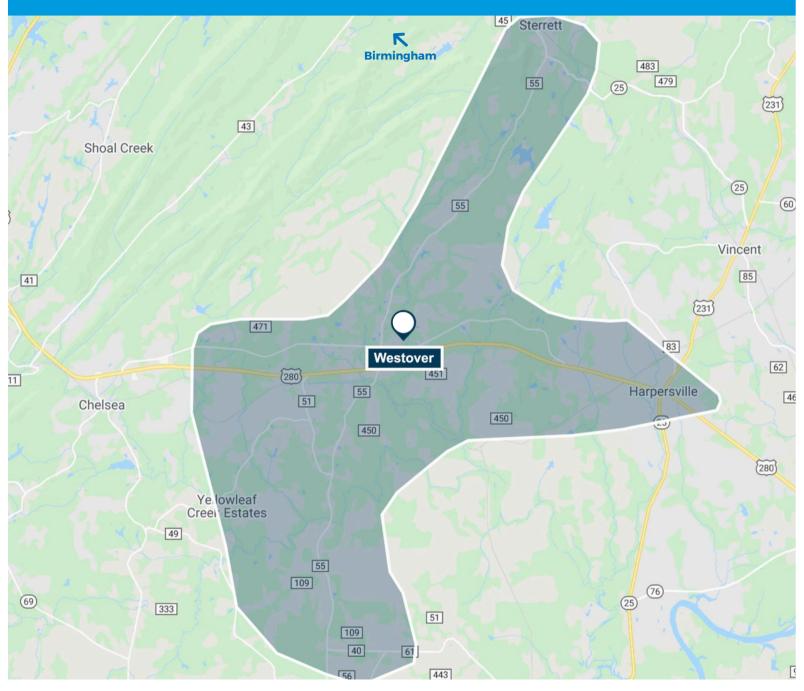

w neighborhoods to commercial development potential along Hwy 280. Pine Mountain Preserve, currently under construction, offers large lots for farmhouse style homes in a private community setting complete with hiking trails and communal recreation sites. Westover is also home to Camelot Manor, a popular wedding venue, and ServPro's regional training center, both of which generate visitor traffic.









**Median Household Income** 

\$52,035

Alabama

\$67,521

USA

\$81,716

Westover



New Homes Projected by 2027

#### **ESRI Tapestry Segments**

Southern Satellites

**52%** 

Up & Coming Families

26%

Green

20%

**Key Community Assets** 



US Customer Support Center



Camelot Manor Wedding & Event Venue



Regional Training Center

## Westover Trade Area

SHELBY COUNTY | ALABAMA



















### **Westover Retail & Traffic**

SHELBY COUNTY | ALABAMA