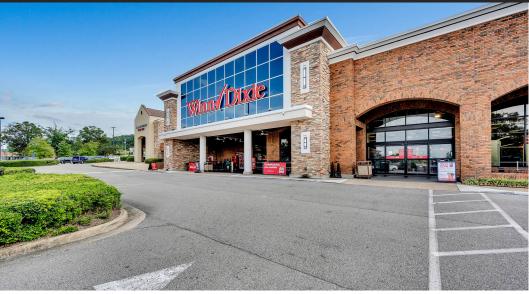

## **PROPERTY FEATURES**

- Inverness Corners is a 241,925 SF shopping center anchored by a 54,000 SF Winn Dixie grocery store as well as a 92,641 SF Kohls/ Sephora.
- The center features a high-quality tenant roster including Orange Theory, Mellow Mushroom, WingStop, H&R Block and Enterprise.
- Located in a densely populated and affluent retail corridor approx. 11 miles south of downtown Birmingham, Inverness Corners benefits from the area's strong demographics -- within a 5-mile radius resides a population of over 93,000 individuals with an average HH income of more than \$163,000.
- Situated at the signalized intersection along US-280 and Valeydale Road, the property is highly visible to a combined traffic count of over 106,000 VPD.