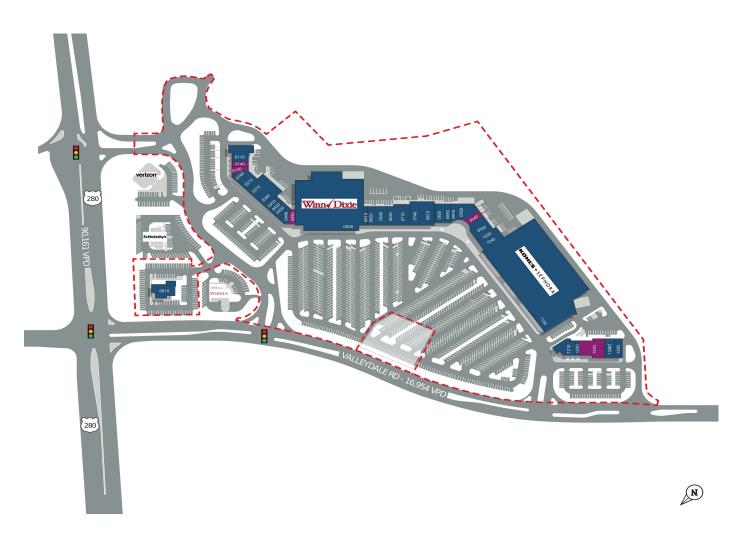

## **INVERNESS CORNERS**

500 Inverness Corners, Birmingham, AL 35242

| SUITE 0010 0140 0150 0160 0210 0310 0340 0410 0420 0430 0440 0450 0500 0610 0620 0640 0650 0710 0740 0810 0830 0850 0910 0920 0940 0950 1030 1040 1100 1210 1230 1240 1350 | TENANT NAME Dreamland Bar-B-Q ARC Realty Available Available Manpower Orangetheory Fitness Replay My Toys Kobe Japanese Steakhouse Mathnasium Chiropractic Today State Farm Insurance M&M Jewelers Available Winn Dixie Pure Barre The Male Room Style Encore MD Wellness and Aesthetics Sola Salon Studios Susan's Hallmark Shop On Tap Sports Cafe WingStop H&R Block Crave Hair Studio The Mellow Mushroom Available Kyu Ramen & TBaar Nail Star Manning Sewing Kohl's & Sephora Milo's Hamburgers Enterprise Rent-A-Car Available Fancy Fur Tropical Smoothie Cafe | \$F 6,191 4,800 1,200 1,000 1,160 3,004 3,504 5,400 1,200 1,800 880 1,424 1,755 54,000 1,600 1,600 4,000 4,000 4,850 3,200 1,600 1,459 5,287 1,349 4,635 1,860 2,850 92,641 3,526 1,200 6,350 3,200 2,400 |
|----------------------------------------------------------------------------------------------------------------------------------------------------------------------------|------------------------------------------------------------------------------------------------------------------------------------------------------------------------------------------------------------------------------------------------------------------------------------------------------------------------------------------------------------------------------------------------------------------------------------------------------------------------------------------------------------------------------------------------------------------------|-----------------------------------------------------------------------------------------------------------------------------------------------------------------------------------------------------------|
|                                                                                                                                                                            |                                                                                                                                                                                                                                                                                                                                                                                                                                                                                                                                                                        | _,                                                                                                                                                                                                        |

 $\blacksquare$  Available  $\square$  Available soon  $\blacksquare$  Leased  $\square$  Nap (Not a Part)