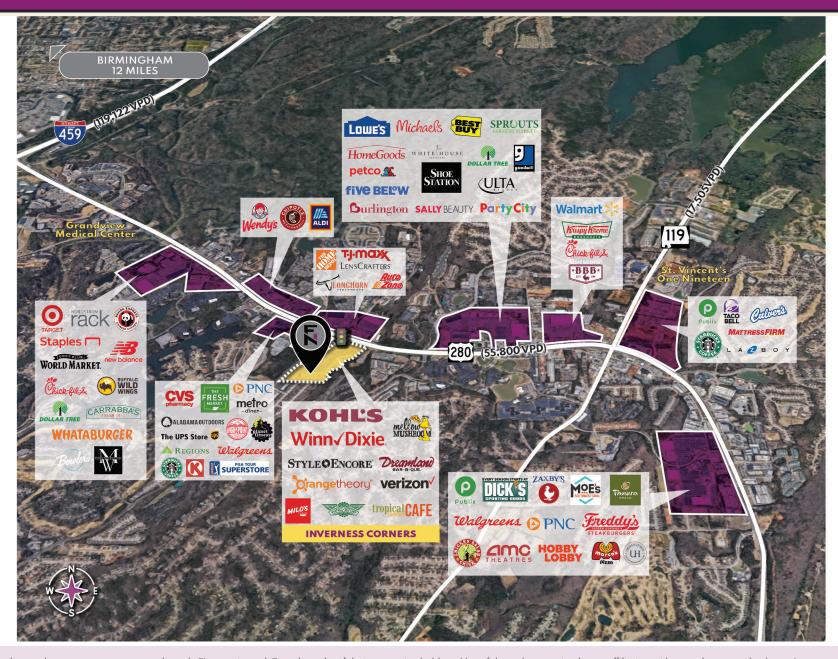

## **PROPERTY FEATURES**

- Inverness Corners is a 241,925 SF shopping center anchored by a 54,000 SF Winn Dixie grocery store as well as a 92,641 SF Kohls/ Sephora.
- The center features a high-quality tenant roster including Orange Theory, Mellow Mushroom, WingStop, H&R Block and Enterprise.
- Located in a densely populated and affluent retail corridor approx. 11 miles south of downtown Birmingham, Inverness Corners benefits from the area's strong demographics -- within a 5-mile radius resides a population of over 93,000 individuals with an average HH income of more than \$163,000.
- Situated at the signalized intersection along US-280 and Valeydale Road, the property is highly visible to a combined traffic count of over 106,000 VPD.